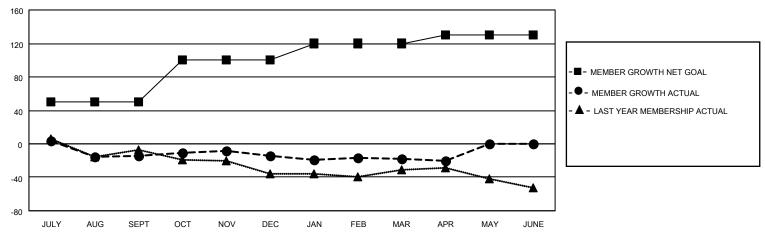

### GOALS AND ACTUAL MEMBERS CUMULATIVE

| DROPPED CLUBS: 0 |    | 22 CLUBS OF 39 ADDED 1 OR | GENDER DISTRIBUTION                 |              |  |
|------------------|----|---------------------------|-------------------------------------|--------------|--|
|                  |    | MORE NEW MEMBERS          | MALE 593 (64.39%                    |              |  |
|                  |    |                           | FEMALE                              | 326 (35.40%) |  |
| DROPPED MEMBERS  |    |                           | NON BINARY                          | 0 (0.00%)    |  |
|                  |    |                           | PREFER NOT TO ANSWER                | 2 (0.22%)    |  |
| DECEASED         | 13 |                           |                                     |              |  |
| CLUB CANCELLED   | 0  | CLICK HERE FOR CUMULATIVE | TOTAL FAMILY UNIT MEMBERS 258       |              |  |
| OTHER            | 71 | MEMBERSHIP DATA           |                                     |              |  |
| TOTAL            | 84 |                           | FAMILY MEMBERS PAYING HALF DUES 131 |              |  |
|                  |    |                           |                                     |              |  |